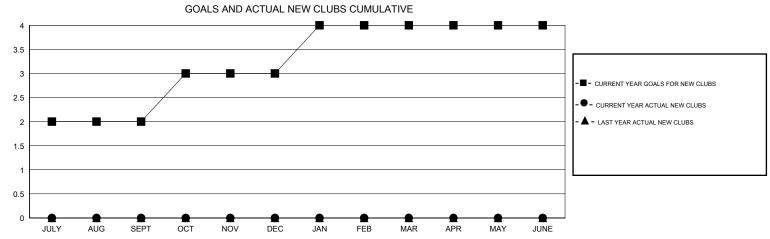

## MONTHLY MEMBERSHIP PROGRESS REPORT

## District 306 B2







| DROPPED CLUBS: 0  DROPPED MEMBERS |         | 31 CLUBS OF 106 ADDED 1 OR MORE NEW MEMBERS | GENDER DISTR<br>MALE<br>FEMALE      | 2,144 (74.01%)<br>753 (25.99%) |       |
|-----------------------------------|---------|---------------------------------------------|-------------------------------------|--------------------------------|-------|
| DECEASED                          | 3       | CLICK HERE FOR CUMULATIVE                   | TOTAL FAMILY UNIT MEMBERS           |                                | 1,063 |
| CLUB CANCELLED OTHER              | 0<br>84 | MEMBERSHIP DATA                             | FAMILY MEMBERS PAYING HALF 568 DUES |                                | 565   |
| TOTAL                             | 87      |                                             |