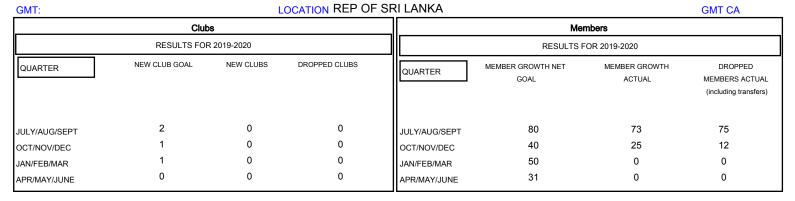

## MONTHLY MEMBERSHIP PROGRESS REPORT

## District 306 B2







| DROPPED CLUBS: 0  DROPPED MEMBERS |         | 31 CLUBS OF 106 ADDED 1 OR MORE NEW MEMBERS | GENDER DISTR<br>MALE<br>FEMALE      | 2,144 (74.01%)<br>753 (25.99%) |       |
|-----------------------------------|---------|---------------------------------------------|-------------------------------------|--------------------------------|-------|
| DECEASED                          | 3       | CLICK HERE FOR CUMULATIVE                   | TOTAL FAMILY UNIT MEMBERS           |                                | 1,063 |
| CLUB CANCELLED OTHER              | 0<br>84 | MEMBERSHIP DATA                             | FAMILY MEMBERS PAYING HALF 568 DUES |                                | 565   |
| TOTAL                             | 87      |                                             |