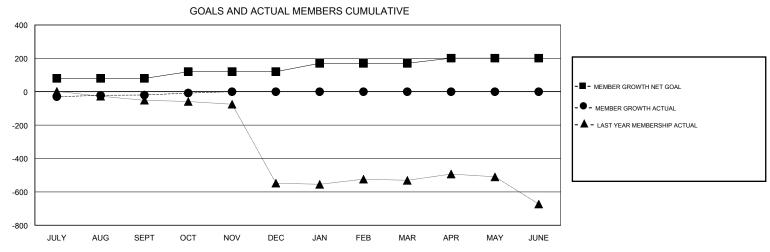

## MONTHLY MEMBERSHIP PROGRESS REPORT

## District 306 B2







| DROPPED CLUBS: 0  DROPPED MEMBERS |         | 31 CLUBS OF 106 ADDED 1 OR MORE NEW MEMBERS | GENDER DISTR<br>MALE<br>FEMALE      | 2,144 (74.01%)<br>753 (25.99%) |       |
|-----------------------------------|---------|---------------------------------------------|-------------------------------------|--------------------------------|-------|
| DECEASED                          | 3       | CLICK HERE FOR CUMULATIVE                   | TOTAL FAMILY UNIT MEMBERS           |                                | 1,063 |
| CLUB CANCELLED OTHER              | 0<br>84 | MEMBERSHIP DATA                             | FAMILY MEMBERS PAYING HALF 568 DUES |                                | 565   |
| TOTAL                             | 87      |                                             |